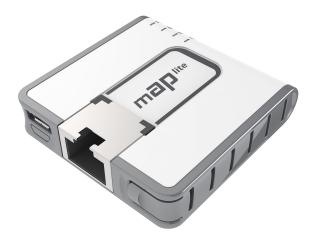

## mAP lite

The mAP lite is our smallest wireless access point. It is barely larger than a matchbox, we even had to use a special Ethernet port to match it's slim profile.

You can carry it anywhere: use as a travel router to extend that hotel internet to all your devices, or as a client device to improve your laptop signal range, the tiny mAP lite will be always with you.