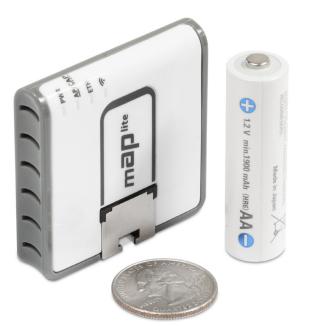

## mAP lite

The mAP lite is our smallest wireless access point. It is barely larger than a matchbox, we even had to use a special Ethernet port to match it's slim profile.

You can carry it anywhere: use as a travel router to extend that hotel internet to all your devices, or as a client device to improve your laptop signal range, the tiny mAP lite will be always with you.